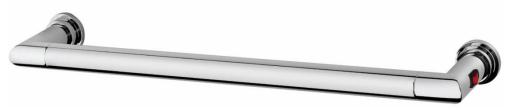

621/S

**SERENO** 

Fixed heated towel rail, heated bar in brass pipe, Brass

bar washers.
PIPE DIMENSION: Ø32mm
ADDITIONAL MODULE: not available
COMBINED VERSION: not available
FLOOR CONNECTION: not available AROMATHERAPY: not available