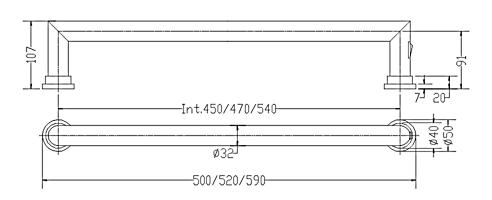

621/S

**SERENO** 

Fixed heated towel rail, heated bar in brass pipe, Brass

bar washers.
PIPE DIMENSION: Ø32mm
ADDITIONAL MODULE: not available
COMBINED VERSION: not available
FLOOR CONNECTION: not available AROMATHERAPY: not available

## Trattamento galvanico (TG) Galvanic treatment (TG) Гальваническое покрытие (TG)

Verniciato (V) Vernished (V) Покраска (V)

| INT. (mm) | WATT | WATT | WEIGHT |
|-----------|------|------|--------|
| 450       | 20   | 20   | 2.3    |
| 470       | 20   | 20   | 2.3    |
| 540       | 20   | 20   | 2.3    |